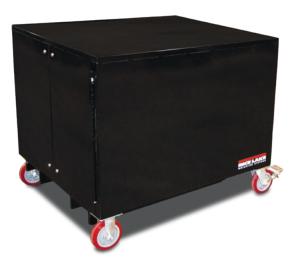

# **Standard Features**

- Can hold up to six Load Ranger wheel pads (with or without optional ramps) and one Load Ranger remote indicator case
- Two swivel, locking casters and two rigid casters
- Painted mild steel
- Integrated forklift channels
- · Cam latch closures

## Part Number/Price

| Part # | Description                                                   | Price   |
|--------|---------------------------------------------------------------|---------|
| 203078 | Load Ranger transport cart for up to 6 Load Ranger wheel pads | Consult |