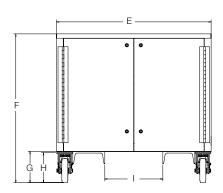

# **Options/Accessories**

| Part #     |                     | Description    |   |                   | Price   |  |
|------------|---------------------|----------------|---|-------------------|---------|--|
| Consult    |                     | AC power strip |   |                   | Consult |  |
| Dimensions |                     |                |   |                   |         |  |
| Α          | 38.77 in            | (985 mm)       | F | 37.18 in (944 mm) |         |  |
| В          | 24.75 in            | (629 mm)       | G | 7.80 in (198 mm)  |         |  |
| С          | 48.20 in (1,224 mm) |                | Н | 7.48 in (190 mm)  |         |  |
| D          | 43.27 in            | (1,099 mm)     | I | 14.50 in (368 mm) |         |  |
| E          | 38.65 in            | (982 mm)       | J | 36.10 in (917 mm) |         |  |