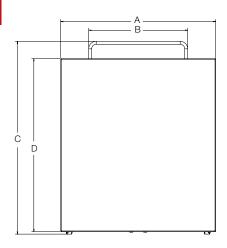

# **Options/Accessories**

| Part #     |                     | Description    |   |                   | Price   |  |
|------------|---------------------|----------------|---|-------------------|---------|--|
| Consult    |                     | AC power strip |   |                   | Consult |  |
| Dimensions |                     |                |   |                   |         |  |
| Α          | 38.77 in            | (985 mm)       | F | 37.18 in (944 mm) |         |  |
| В          | 24.75 in            | (629 mm)       | G | 7.80 in (198 mm)  |         |  |
| С          | 48.20 in (1,224 mm) |                | Н | 7.48 in (190 mm)  |         |  |
| D          | 43.27 in            | (1,099 mm)     | I | 14.50 in (368 mm) |         |  |
| E          | 38.65 in            | (982 mm)       | J | 36.10 in (917 mm) |         |  |