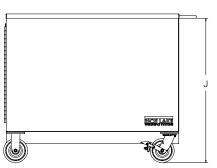

# **Options/Accessories**

| Part #     |                     | Description    |   |                   | Price   |  |
|------------|---------------------|----------------|---|-------------------|---------|--|
| Consult    |                     | AC power strip |   |                   | Consult |  |
| Dimensions |                     |                |   |                   |         |  |
| Α          | 38.77 in            | (985 mm)       | F | 37.18 in (944 mm) |         |  |
| В          | 24.75 in            | (629 mm)       | G | 7.80 in (198 mm)  |         |  |
| С          | 48.20 in (1,224 mm) |                | Н | 7.48 in (190 mm)  |         |  |
| D          | 43.27 in            | (1,099 mm)     | I | 14.50 in (368 mm) |         |  |
| E          | 38.65 in            | (982 mm)       | J | 36.10 in (917 mm) |         |  |