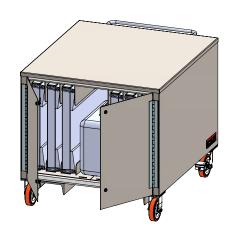

# **Standard Features**

- Can hold up to six Load Ranger wheel pads (with or without optional ramps) and one Load Ranger remote indicator case
- Two swivel, locking casters and two rigid casters
- Painted mild steel
- Integrated forklift channels
- · Cam latch closures

## Part Number/Price

| Part # | Description                                                   | Price   |
|--------|---------------------------------------------------------------|---------|
| 203078 | Load Ranger transport cart for up to 6 Load Ranger wheel pads | Consult |