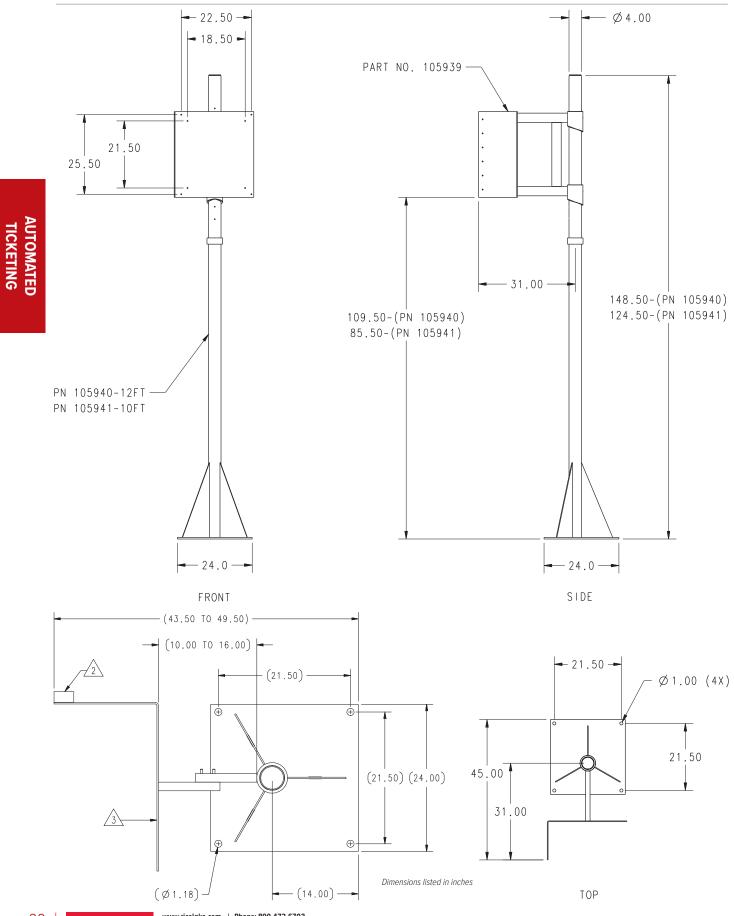

## Part Number/Price

| Part # | Description                                                                      | Price   |
|--------|----------------------------------------------------------------------------------|---------|
| 109164 | Complete kit for pit type scale (10 ft pole, red paint)                          | Consult |
| 109163 | Complete kit for aboveground scale (12 ft pole, red paint)                       | Consult |
| 105939 | Weldment, swing arm, kiosk (red)                                                 | Consult |
| 105941 | Pole weldment, 10 ft supported/free standing, 4.5 in outer dimension (red paint) | Consult |
| 105940 | Pole weldment, 12 ft supported/free standing, 4.5 in outer dimension (red paint) | Consult |
| 110606 | Weldment, swing arm 24 × 24 × 16 in side discharge printer kiosk (red paint)     | Consult |
| 155435 | Weldment, swing arm 30 × 24 × 16 in side discharge printer kiosk (red paint)     | Consult |
| 178074 | Complete kit for pit type scale (10 ft pole, yellow paint)                       | Consult |
| 178073 | Complete kit for aboveground scale (12 ft pole, yellow paint)                    | Consult |
| 178077 | Pole weldment, 10 ft supported free standing 4.5 in outer dimension (yellow)     | Consult |
| 178076 | Pole weldment, 12 ft supported free standing 4.5 in outer dimension (yellow)     | Consult |
| 178075 | Weldment, swing arm kiosk (yellow)                                               | Consult |
| 160403 | Mount, swing arm pole for SURVIVOR ATV truck scale                               | Consult |