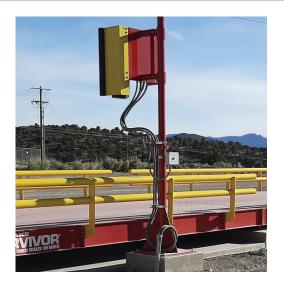

## Kiosk Safety Swing-away Arm Self Centering Kiosk Mount

**Standard Features** • Protects kiosk from vehicle traffic

variety of kiosks

• Swings away freely and returns to center position • Universal mount accommodates a wide

• Includes mounting pole and base stand Adjustable vertical and horizontal mounting