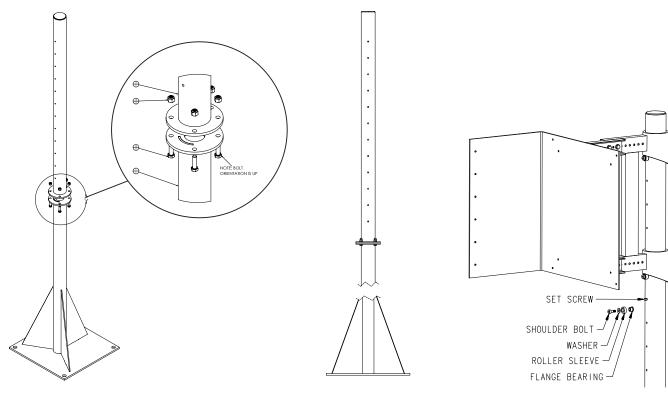

## Kiosk Safety Swing-away Arm Self Centering Kiosk Mount

**Standard Features** • Protects kiosk from vehicle traffic

variety of kiosks

• Swings away freely and returns to center position • Universal mount accommodates a wide

• Includes mounting pole and base stand Adjustable vertical and horizontal mounting

## Part Number/Price

| Part # | Description                                                                      | Price   |
|--------|----------------------------------------------------------------------------------|---------|
| 109164 | Complete kit for pit type scale (10 ft pole, red paint)                          | Consult |
| 109163 | Complete kit for aboveground scale (12 ft pole, red paint)                       | Consult |
| 105939 | Weldment, swing arm, kiosk (red)                                                 | Consult |
| 105941 | Pole weldment, 10 ft supported/free standing, 4.5 in outer dimension (red paint) | Consult |
| 105940 | Pole weldment, 12 ft supported/free standing, 4.5 in outer dimension (red paint) | Consult |
| 110606 | Weldment, swing arm 24 × 24 × 16 in side discharge printer kiosk (red paint)     | Consult |
| 155435 | Weldment, swing arm 30 × 24 × 16 in side discharge printer kiosk (red paint)     | Consult |
| 178074 | Complete kit for pit type scale (10 ft pole, yellow paint)                       | Consult |
| 178073 | Complete kit for aboveground scale (12 ft pole, yellow paint)                    | Consult |
| 178077 | Pole weldment, 10 ft supported free standing 4.5 in outer dimension (yellow)     | Consult |
| 178076 | Pole weldment, 12 ft supported free standing 4.5 in outer dimension (yellow)     | Consult |
| 178075 | Weldment, swing arm kiosk (yellow)                                               | Consult |
| 160403 | Mount, swing arm pole for SURVIVOR ATV truck scale                               | Consult |