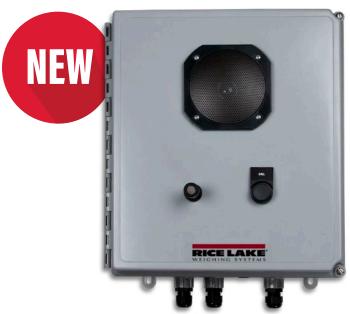

# **Standard Features**

- Moisture and puncture resistant speaker
- Three-layer steel baffle protects speaker from tampering
- Hands-free communication
- Weather and vandal resistant
- FRP enclosure

# **Specifications**

**Wiring:**CAT5 to Ethernet adapter

## **Dimensions:**

(L × W × H) 14 × 12 × 8 in

### **Communication:**

PC software functions as base station for networked intercom system

TalkMaster FOCUS, download directly from digitalacoustics. com/talkmaster-focus-software-download/

# Part Number/Price

| Part#  | Description       | Price   |
|--------|-------------------|---------|
| 215451 | Ethernet intercom | Consult |