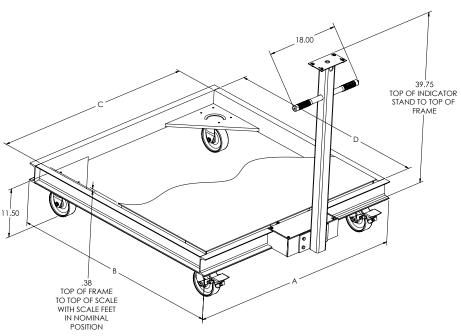

NOTE: Indicator stand mount bracket works with 120/120 Plus, 882IS/882IS Plus, 882IS/882IS Plus w/battery, 880/880 Plus, 480/480 Plus, 482/482 Plus, 680 Synergy

| Caste   | r Portability Frame Dimensions |
|---------|--------------------------------|
|         | 2.5 ft (1,000 to 5,000 lb)     |
| Α       | 33.92                          |
| В       | 33.92                          |
| С       | 30.75                          |
| D       | 30.75                          |
| 3×3f    | t (1,000 to 5,000 lb)          |
| Α       | 39.92                          |
| В       | 39.92                          |
| С       | 36.75                          |
| D       | 36.75                          |
| 4 × 4 f | t (1,000 to 5,000 lb)          |
| Α       | 51.92                          |
| В       | 51.92                          |
| С       | 48.75                          |
| D       | 48.75                          |
| 4 × 4 f | t (10,000 lb)                  |
| Α       | 51.92                          |
| В       | 51.92                          |
| С       | 48.75                          |
| D       | 48.75                          |