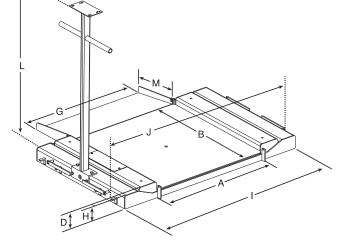

### Dimensions

RoughDeck BDP with Portability Frame and Hinged Access Ramps

| 30 :              | < 31 in models            |        |                      |
|-------------------|---------------------------|--------|----------------------|
| А                 | 30.0 in                   | I      | 49.25 in             |
| В                 | 31.0 in                   | J      | 52.25 in             |
| D                 | 3.66 in                   | L      | 40.37 in             |
| G                 | 29.25 in                  | М      | 12.0 in              |
| Н                 | 3.25 in                   |        |                      |
| 36 × 37 in models |                           |        |                      |
| 36 :              | < 37 in models            |        |                      |
| 36 ×<br>A         | < 37 in models<br>36.0 in | 1      | 55.25 in             |
|                   |                           | l<br>J | 55.25 in<br>58.25 in |
| А                 | 36.0 in                   | ŀ.     |                      |
| A<br>B            | 36.0 in<br>37.0 in        | J      | 58.25 in             |

Distance from floor to top of center weighing surface: 1.94 in. Distance from floor to bottom of weighing surface: 0.62 in Note: 1 in=25.4 mm

www.ricelake.com | Phone: 800-472-6703 An ISO 9001:2015 Accredited Company © 2023 Rice Lake Weighing Systems 1/23 Prices and specifications subject to change without notice. Visit ricelake.com for o