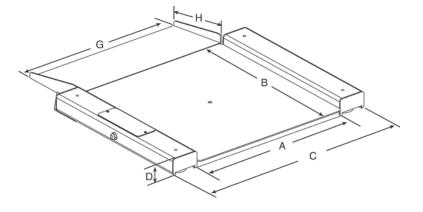

### Dimensions

| RoughDeck BDP with access ramp                                                                                                                                                                                                                                                                                                                                                                                                                                                                                                                                                                                                                                                                                                                                                                                                                                                                                                                                                                                                                                                                                                                                                                                                                                                                                                                                                                                                                                                                                                                                                                                                                                                                                                                                                                                                                                                                                                                                                                                                                                                                                                 |         |   |         |  |
|--------------------------------------------------------------------------------------------------------------------------------------------------------------------------------------------------------------------------------------------------------------------------------------------------------------------------------------------------------------------------------------------------------------------------------------------------------------------------------------------------------------------------------------------------------------------------------------------------------------------------------------------------------------------------------------------------------------------------------------------------------------------------------------------------------------------------------------------------------------------------------------------------------------------------------------------------------------------------------------------------------------------------------------------------------------------------------------------------------------------------------------------------------------------------------------------------------------------------------------------------------------------------------------------------------------------------------------------------------------------------------------------------------------------------------------------------------------------------------------------------------------------------------------------------------------------------------------------------------------------------------------------------------------------------------------------------------------------------------------------------------------------------------------------------------------------------------------------------------------------------------------------------------------------------------------------------------------------------------------------------------------------------------------------------------------------------------------------------------------------------------|---------|---|---------|--|
| 30× 31 in models                                                                                                                                                                                                                                                                                                                                                                                                                                                                                                                                                                                                                                                                                                                                                                                                                                                                                                                                                                                                                                                                                                                                                                                                                                                                                                                                                                                                                                                                                                                                                                                                                                                                                                                                                                                                                                                                                                                                                                                                                                                                                                               |         |   |         |  |
| А                                                                                                                                                                                                                                                                                                                                                                                                                                                                                                                                                                                                                                                                                                                                                                                                                                                                                                                                                                                                                                                                                                                                                                                                                                                                                                                                                                                                                                                                                                                                                                                                                                                                                                                                                                                                                                                                                                                                                                                                                                                                                                                              | 30.0 in | D | 3.31 in |  |
| В                                                                                                                                                                                                                                                                                                                                                                                                                                                                                                                                                                                                                                                                                                                                                                                                                                                                                                                                                                                                                                                                                                                                                                                                                                                                                                                                                                                                                                                                                                                                                                                                                                                                                                                                                                                                                                                                                                                                                                                                                                                                                                                              | 31.0 in | G | 30.0 in |  |
| С                                                                                                                                                                                                                                                                                                                                                                                                                                                                                                                                                                                                                                                                                                                                                                                                                                                                                                                                                                                                                                                                                                                                                                                                                                                                                                                                                                                                                                                                                                                                                                                                                                                                                                                                                                                                                                                                                                                                                                                                                                                                                                                              | 40.0 in | Н | 12.0 in |  |
| 36 × 37 in models                                                                                                                                                                                                                                                                                                                                                                                                                                                                                                                                                                                                                                                                                                                                                                                                                                                                                                                                                                                                                                                                                                                                                                                                                                                                                                                                                                                                                                                                                                                                                                                                                                                                                                                                                                                                                                                                                                                                                                                                                                                                                                              |         |   |         |  |
| Α                                                                                                                                                                                                                                                                                                                                                                                                                                                                                                                                                                                                                                                                                                                                                                                                                                                                                                                                                                                                                                                                                                                                                                                                                                                                                                                                                                                                                                                                                                                                                                                                                                                                                                                                                                                                                                                                                                                                                                                                                                                                                                                              | 36.0 in | D | 3.31 in |  |
| В                                                                                                                                                                                                                                                                                                                                                                                                                                                                                                                                                                                                                                                                                                                                                                                                                                                                                                                                                                                                                                                                                                                                                                                                                                                                                                                                                                                                                                                                                                                                                                                                                                                                                                                                                                                                                                                                                                                                                                                                                                                                                                                              | 37.0 in | G | 36.0 in |  |
| С                                                                                                                                                                                                                                                                                                                                                                                                                                                                                                                                                                                                                                                                                                                                                                                                                                                                                                                                                                                                                                                                                                                                                                                                                                                                                                                                                                                                                                                                                                                                                                                                                                                                                                                                                                                                                                                                                                                                                                                                                                                                                                                              | 46.0 in | Н | 12.0 in |  |
| Distance (and final to the first to the state of the stat |         |   |         |  |

Distance from floor to top of center weighing surface: 1.625 in Distance from floor to bottom of weighing surface: 0.31 in Note: 1 in=25.4 mm