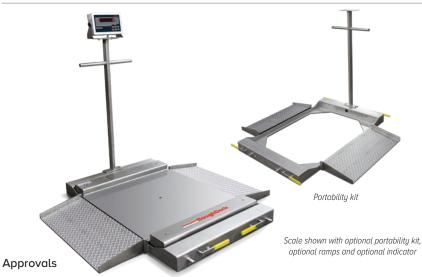

# RoughDeck® BDP Stainless Steel

Barrel, Drum, Pallet Scale – Portable Model

FM IS

#### Part Number/Price

| Part #    | Size (W ×LW) Not Including Sid-<br>erails                         | Capacity (Canadian<br>Approved Capacities) | Est. Weight     | Price   |
|-----------|-------------------------------------------------------------------|--------------------------------------------|-----------------|---------|
| 77967     | 30 × 31 in                                                        | 1,000 lb (500 kg)                          | 205 lb          | Consult |
| 77968     | 30 × 31 in                                                        | 2,500 lb (1,000 kg)                        | 205 lb          | Consult |
| 77969     | 36 × 37 in                                                        | 1,000 lb (500 kg)                          | 265 lb          | Consult |
| 77970     | 36 × 37 in                                                        | 2,500 lb (1,000 kg)                        | 265 lb          | Consult |
| Part #    | Size (W× L)                                                       | Ramp Angle of Incline                      | Est. Weight     | Price   |
|           | de: Frame, two swivel and two fixed zir<br>city), indicator stand | nc plated steel NSF approved               | wheels (75 lb n | nax.    |
| 78023     | For use with 30 × 31 in scale                                     |                                            | 90 lb           | Consult |
| 78024     | For use with 36 × 37 in scale 100 lb Consult                      |                                            |                 |         |
| RoughDee  | k BDP Portability Kit, with conductive                            | wheels for use with 882IS                  |                 |         |
| 199100    | 30 × 31 in                                                        |                                            | 25 lb           | Consult |
| 199101    | 36 × 37 in                                                        |                                            | 30 lb           | Consult |
| Part #    | Size (W × L)                                                      | Ramp Angle of Incline                      | Est. Weight     | Price   |
| Hinged ad | cess ramps: For use with portability ki                           | t (diamond plate)                          |                 |         |
| 78017     | 29.25 × 12 in (sold individually)                                 | 8.7°                                       | 25 lb           | Consult |
| 78018     | 35.25 × 12 in (sold individually)                                 | 8.7°                                       | 30 lb           | Consult |