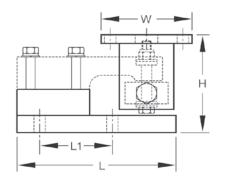

### **Dimensions**

| Rated Capacity | С    | H Min/<br>Max | H1   | L    | L1   | L2   | L3   | L4   | L5   | L6   | L7   | W    | W1   | W2   |
|----------------|------|---------------|------|------|------|------|------|------|------|------|------|------|------|------|
| lb/in          |      |               |      |      |      |      |      |      |      |      |      |      |      |      |
| 1,000 to 5,000 | 0.62 | 5.38/5.62     | 0.50 | 8.75 | 4.00 | 2.50 | 3.88 | 2.00 | 1.12 | 4.00 | 4.00 | 5.00 | 4.00 | 2.00 |
| 10,000         | 0.81 | 6.88/7.50     | 1.00 | 9.75 | 5.00 | 2.63 | 4.88 | 2.25 | 1.00 | 5.00 | 4.50 | 6.00 | 4.50 | 2.25 |