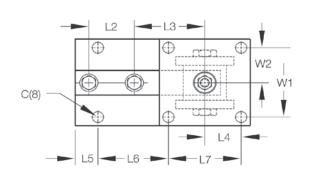

### **Dimensions**

| Rated Capacity | С    | H Min/<br>Max | H1   | L    | L1   | L2   | L3   | L4   | L5   | L6   | L7   | W    | W1   | W2   |
|----------------|------|---------------|------|------|------|------|------|------|------|------|------|------|------|------|
| lb/in          |      |               |      |      |      |      |      |      |      |      |      |      |      |      |
| 1,000 to 5,000 | 0.62 | 5.38/5.62     | 0.50 | 8.75 | 4.00 | 2.50 | 3.88 | 2.00 | 1.12 | 4.00 | 4.00 | 5.00 | 4.00 | 2.00 |
| 10,000         | 0.81 | 6.88/7.50     | 1.00 | 9.75 | 5.00 | 2.63 | 4.88 | 2.25 | 1.00 | 5.00 | 4.50 | 6.00 | 4.50 | 2.25 |