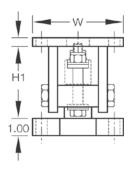

### **Dimensions**

| Rated Capacity | С    | H Min/<br>Max | H1   | L    | L1   | L2   | L3   | L4   | L5   | L6   | L7   | W    | W1   | W2   |
|----------------|------|---------------|------|------|------|------|------|------|------|------|------|------|------|------|
| lb/in          |      |               |      |      |      |      |      |      |      |      |      |      |      |      |
| 1,000 to 5,000 | 0.62 | 5.38/5.62     | 0.50 | 8.75 | 4.00 | 2.50 | 3.88 | 2.00 | 1.12 | 4.00 | 4.00 | 5.00 | 4.00 | 2.00 |
| 10,000         | 0.81 | 6.88/7.50     | 1.00 | 9.75 | 5.00 | 2.63 | 4.88 | 2.25 | 1.00 | 5.00 | 4.50 | 6.00 | 4.50 | 2.25 |