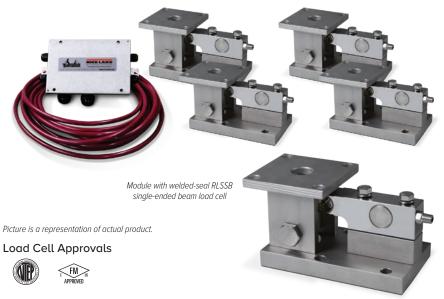

## **Complete Kit Includes**

- One JB4SS NEMA Type 4X stainless steel signal trim junction box
- Three or four RL1900 stainless steel compression mounts
- Three or four RLSSB welded stainless steel single-ended beam load cells
- 25 ft of hostile environment EL147HE SURVIVOR® load cell cable

### **Standard Features**

- NTEP Certified load cells, 1:5000d, Class III single cell
- Capacities (per module): 1,000 to 10,000lb
- 304 stainless steel construction
- Center-pivoted, tension loading design
- Welded-seal stainless steel load cells, IP67
- Self-checking, multi-directional movement
- Easy load cell replacement
- Load is suspended on high-strength bolt instead of wire rope
- Design incorporates spherical washers