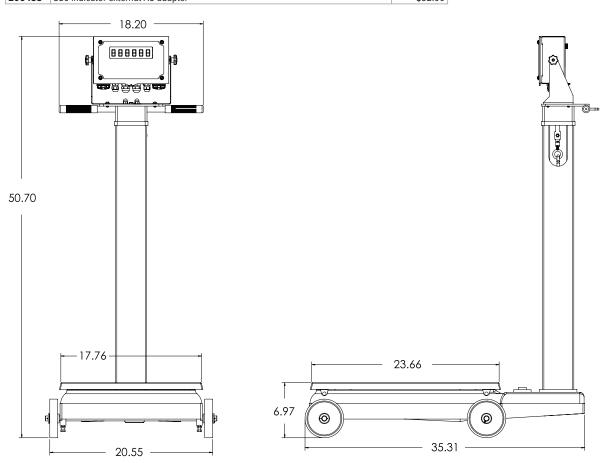

ded, External AC adapter optional)

## **Specifications**

**Construction:**Cast-iron platform, base and levers

## **Platform Dimensions:**

(L x W): 24 in x 18 in

### Capacity: 1,000 lb

Approvals:

NTEP Certified 93-004 Class III 2,000d (avoirdupois beam only)

## Warranty:

One-year limited warranty

# Part Number/Price

| Part # | Overall Size (W x L x H)       | Capacity          | Est. Weight | Price      |
|--------|--------------------------------|-------------------|-------------|------------|
| 216112 | Portable beam with 380 Synergy | 1,000 lb x 0.5 lb | 200 lb      | \$2,175.00 |

# Options/Accessories

| Part #  | Description                       | Price   |
|---------|-----------------------------------|---------|
| 206433† | 380 indicator external AC adapter | \$52.00 |