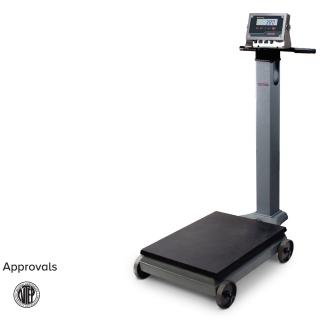

## **Standard Features**

- · NTEP Certified
- Cast iron construction
- 1,000 lb capacity
- · Heavy-duty wheels and handle for portability
- 380 Synergy, LCD display (batteries not included, External AC adapter optional)

## **Specifications**

**Construction:**Cast-iron platform, base and levers

## **Platform Dimensions:**

(L x W): 24 in x 18 in

### Capacity: 1,000 lb

Approvals:

NTEP Certified 93-004 Class III 2,000d (avoirdupois beam only)