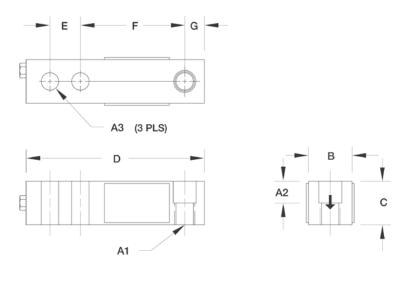

#### **Dimensions**

| Rated Capacity  | A1         | A2   | А3   | В    | С    | D    | E    | F    | G    |
|-----------------|------------|------|------|------|------|------|------|------|------|
| lb/in           |            |      |      |      |      |      |      |      |      |
| 1,000 to 4,000  | 1/2-20 UNF | 0.62 | 0.53 | 1.00 | 1.25 | 5.12 | 1.00 | 3.00 | 0.50 |
| 5,000 to 10,000 | 3/4-16 UNF | 0.75 | 0.78 | 1.50 | 1.50 | 6.75 | 1.50 | 3.75 | 0.75 |